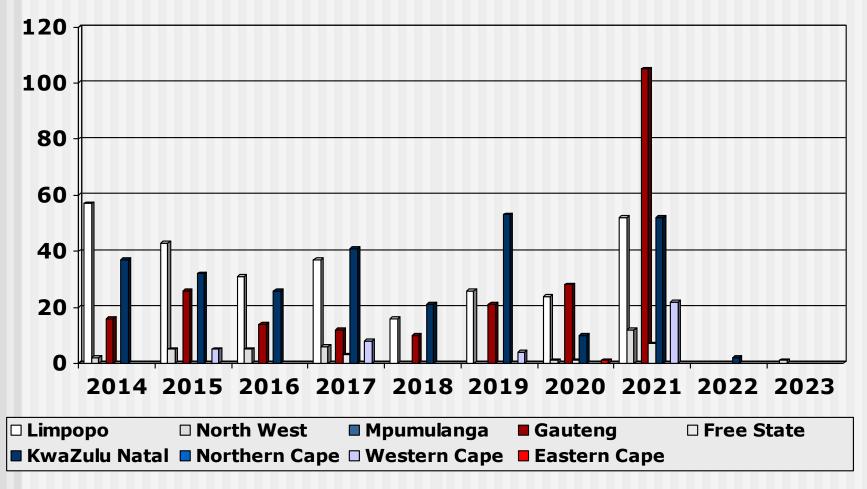

ons (All Institutions) providing the programme leading to registration as a Psychiatric Nurse for the years 2014 - 2023
- Each slide is presented twice: first all slides are shown without data tables and then the slides are repeated with full data tables
- You may make use of these slides for education or research purposes, or in your own original works, provided that they are not changed and that the copyright notices are not removed.
- For further information, please contact:

S A Nursing Council:

Private Bag X132, Pretoria, 0001, Republic of South Africa

Phone: +27 12 420-1000 Fax: +27 12 343-5400

E-mail: <a href="mailto:customerservice@sanc.co.za">customerservice@sanc.co.za</a>

Website: <u>www.sanc.co.za</u>

## Output Psychiatric Nursing Programme

(2014 - 2023) All Institutions



## Output Psychiatric Nursing Programme

(2014 - 2023) All Institutions