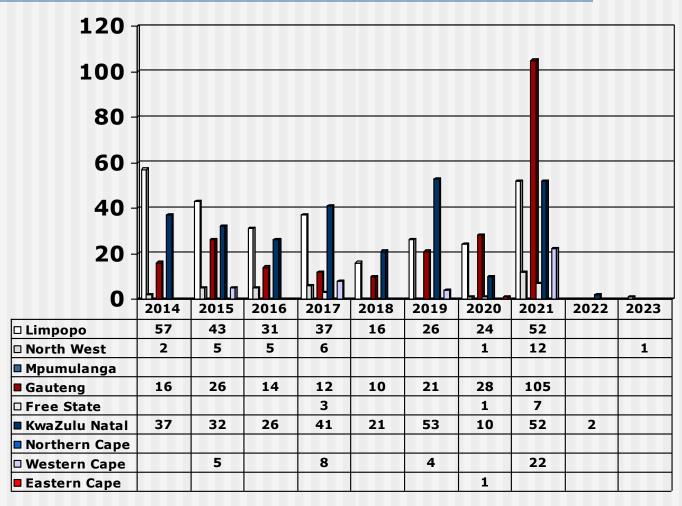

Psychiatric Nurse for the years 2014 - 2023
- Each slide is presented twice: first all slides are shown without data tables and then the slides are repeated with full data tables
- You may make use of these slides for education or research purposes, or in your own original works, provided that they are not changed and that the copyright notices are not removed.
- For further information, please contact:

S A Nursing Council:

Private Bag X132, Pretoria, 0001, Republic of South Africa

Phone: +27 12 420-1000 Fax: +27 12 343-5400

E-mail: <a href="mailto:customerservice@sanc.co.za">customerservice@sanc.co.za</a>

Website: <u>www.sanc.co.za</u>

## Output Psychiatric Nursing Programme

(2014 - 2023) All Institutions



## Output Psychiatric Nursing Programme

(2014 - 2023) All Institutions