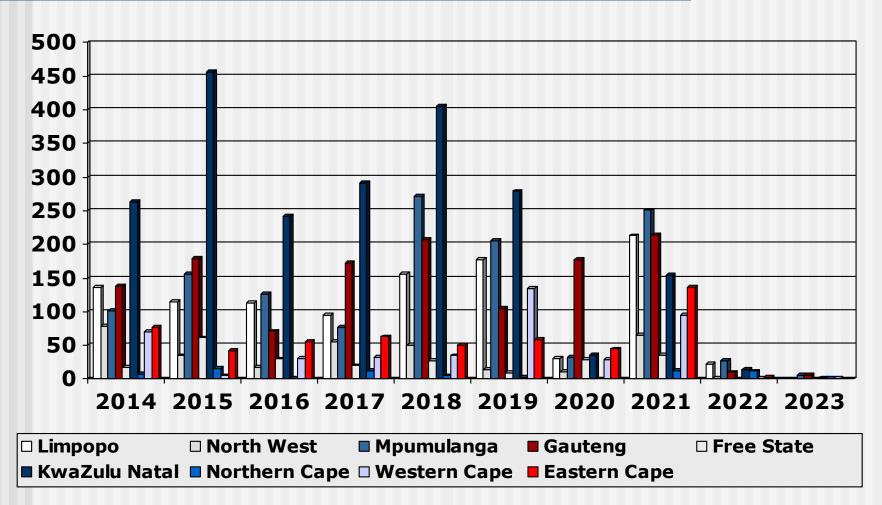

programme leading to registration as a Midwife for the years 2014 - 2023
- Each slide is presented twice: first all slides are shown without data tables and then the slides are repeated with full data tables
- You may make use of these slides for education or research purposes, or in your own original works, provided that they are not changed and that the copyright notices are not removed.
- For further information, please contact:

S A Nursing Council: Private Bag X132, Pretoria, 0001, Republic of South Africa Phone: +27 12 420-1000 Fax: +27 12 343-5400 E-mail: <u>customerservice@sanc.co.za</u> Website: www.sanc.co.za

### Output Midwifery Programme (2014 - 2023) Private Institutions



<sup>© 2024</sup> S A Nursing Council

# Output Midwifery Programme (2014 - 2023) Public Institutions



## Output Midwifery Programme (2014 - 2023) Private Institutions



## Output Midwifery Programme (2014 - 2023) Public Institutions