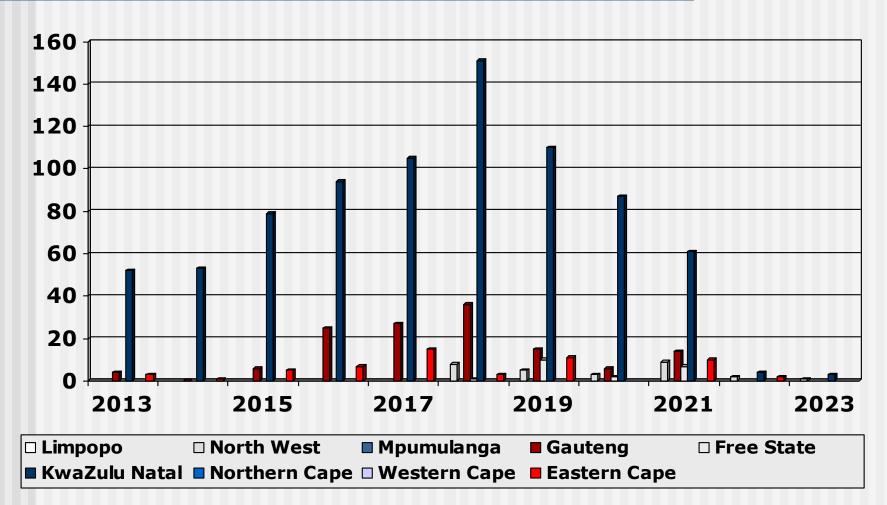

### Output Midwifery Programme (2014 - 2023) Private Institutions

<sup>© 2024</sup> S A Nursing Council