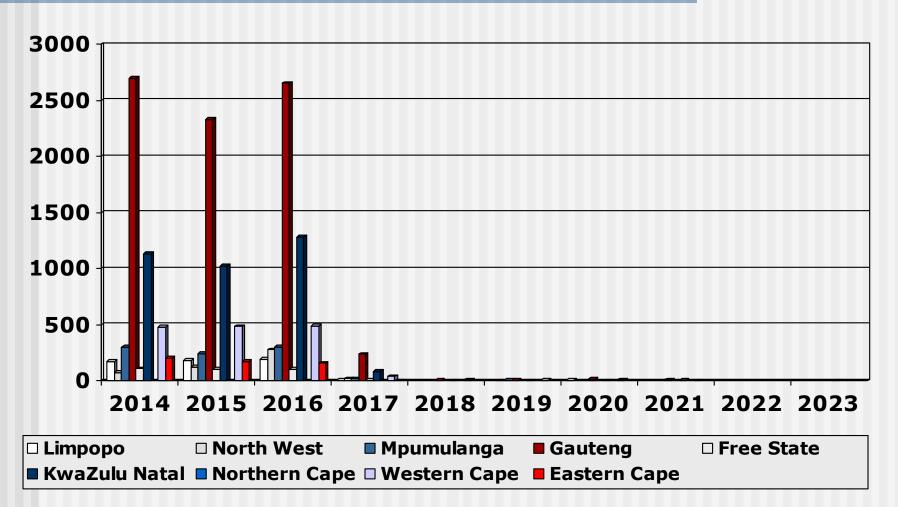

utput of Nursing Education Institutions (Public and Private Institutions) providing the programme leading to registration as a Nursing Auxiliary for the years 2014 - 2023
- Each slide is presented twice: first all slides are shown without data tables and then the slides are repeated with full data tables
- You may make use of these slides for education or research purposes, or in your own original works, provided that they are not changed and that the copyright notices are not removed.
- For further information, please contact:

S A Nursing Council: Private Bag X132, Pretoria, 0001, Republic of South Africa Phone: +27 12 420-1000 Fax: +27 12 343-5400 E-mail: <u>customerservice@sanc.co.za</u> Website: www.sanc.co.za

## Output Student Nursing Auxiliaries (2014 - 2023) Private Institutions



<sup>© 2024</sup> S A Nursing Council

## Output Student Nursing Auxiliaries (2014 - 2023) Public Institutions



## Output Student Nursing Auxiliaries (2014 - 2023) Private Institutions



## Output Student Nursing Auxiliaries (2014 - 2023) Public Institutions