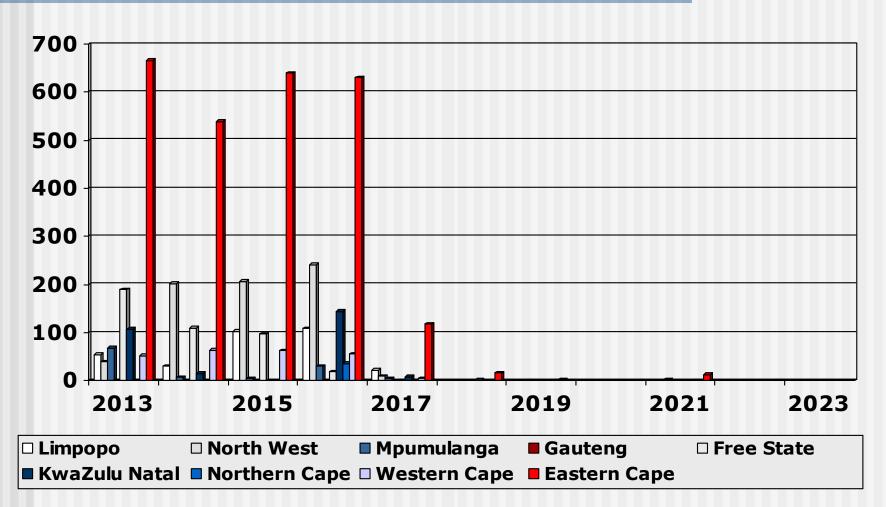

## Output Student Nursing Auxiliaries (2014 - 2023) Private Institutions

<sup>© 2024</sup> S A Nursing Council