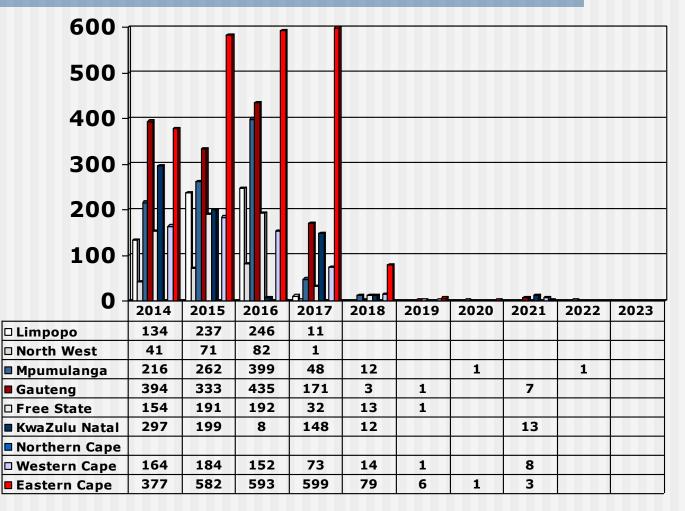

## Output Student Enrolled Nurses (2014 - 2023) Private Institutions

<sup>© 2024</sup> S A Nursing Council

## Output Student Enrolled Nurses (2014 - 2023) Private Institutions

© 2024 S A Nursing Council