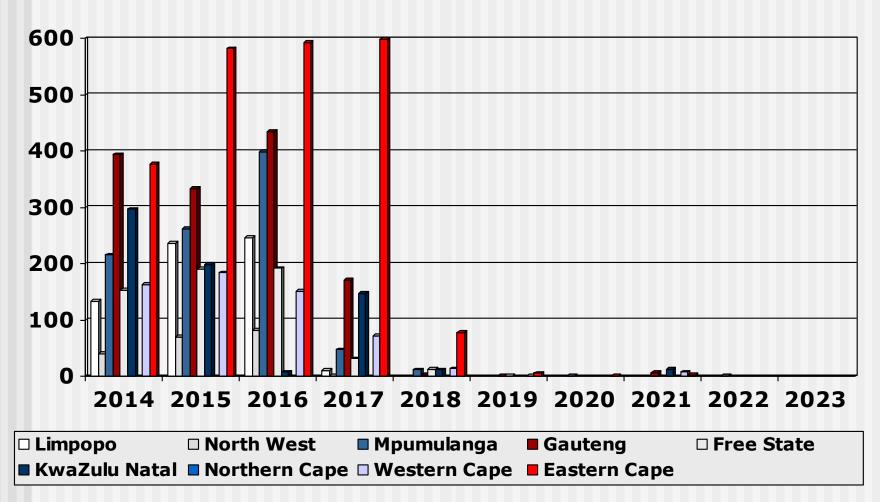

## Output Student Enrolled Nurses (2014 - 2023) Private Institutions

<sup>© 2024</sup> S A Nursing Council

## Output Student Enrolled Nurses (2014 - 2023) Private Institutions

© 2024 S A Nursing Council