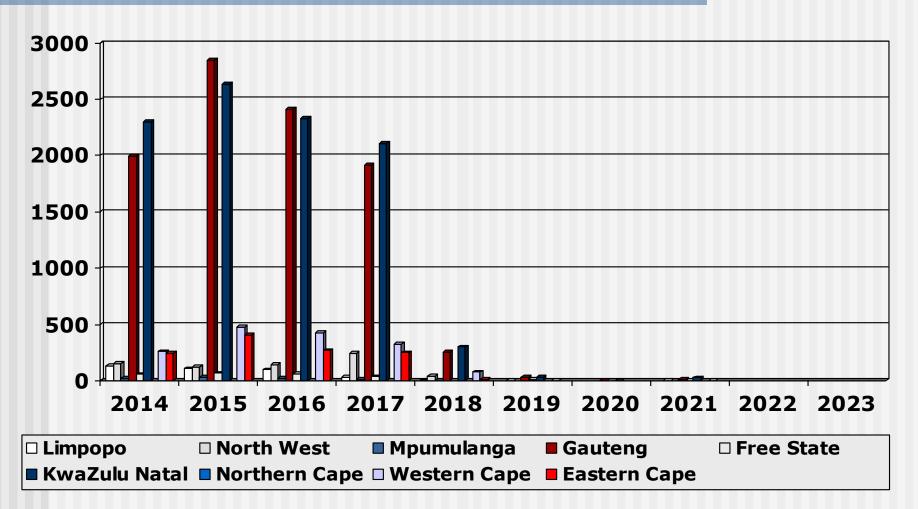

# Output Student Enrolled Nurses (2014 - 2023) Public Institutions

<sup>© 2024</sup> S A Nursing Council

## Output Student Enrolled Nurses (2014 - 2023) Public Institutions

© 2024 S A Nursing Council