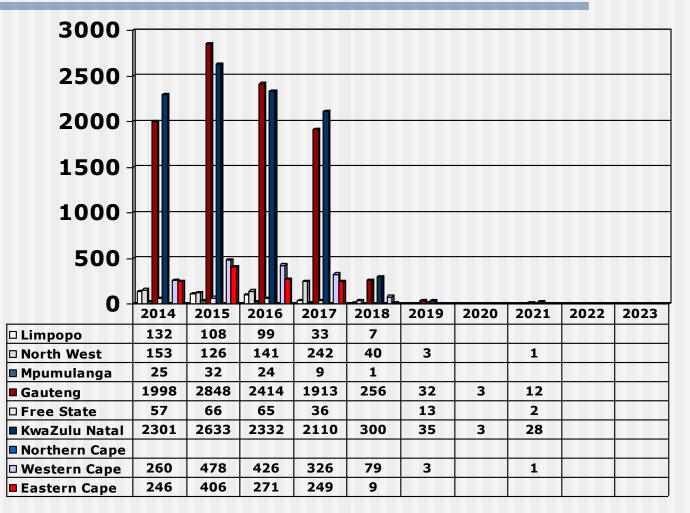

# Output Student Enrolled Nurses (2014 - 2023) Public Institutions

<sup>© 2024</sup> S A Nursing Council

## Output Student Enrolled Nurses (2014 - 2023) Public Institutions

© 2024 S A Nursing Council